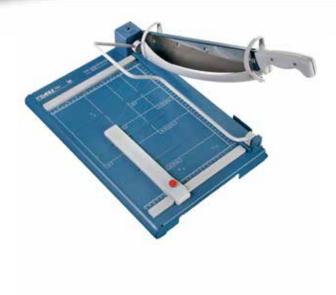

## Guillotine 564

- User-friendly guillotine for professional use
- Sturdy solid metal table with rounded edges and non-slip rubber feet
- · Practical recessed grips for safe handling
- Practical format lines on the table
- Ergonomically shaped handle
- · Screw-mounted, ground upper blade
- Screw-mounted, ground lower blade
- High-quality, re-sharpenable blades made of Solingen steel
- Sturdy, solid-steel blade holder
- Reliable automatic safety guard
- Manual D-bar clamp
- Two scale bars with mm scale
- Adjustable backstop in guide channels
- Narrow guide channels in the table prevent individual sheets from slipping through
- Push-in front stop
- Precision laser beam line indication

Perfected automatic safety guard provides reliable protection and unobstructed view of the cutting edge

Precision laser beam line indication provides professional cutting results

Extended 5-year guarantee (except wearing parts)

## Guillotine 564

Manual D-bar clamp for holding item being cut perfectly in place

Precision laser beam line indication provides professional cutting results

Powerful performance from Dahle model 564 for cutting up to 50 sheets

Adjustable backstop for quickly finding the right format can be used on both scale bars