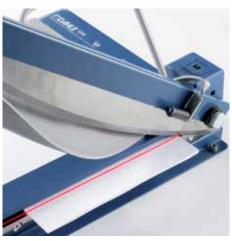

## Guillotine 564

- User-friendly guillotine for professional use
- Sturdy solid metal table with rounded edges and non-slip rubber feet
- · Practical recessed grips for safe handling
- Practical format lines on the table
- Ergonomically shaped handle
- · Screw-mounted, ground upper blade
- Screw-mounted, ground lower blade
- High-quality, re-sharpenable blades made of Solingen steel
- Sturdy, solid-steel blade holder
- Reliable automatic safety guard
- Manual D-bar clamp
- Two scale bars with mm scale
- Adjustable backstop in guide channels
- Narrow guide channels in the table prevent individual sheets from slipping through
- Push-in front stop
- Precision laser beam line indication

Perfected automatic safety guard provides reliable protection and unobstructed view of the cutting edge

Precision laser beam line indication provides professional cutting results

Extended 5-year guarantee (except wearing parts)

## Guillotine 564

Manual D-bar clamp for holding item being cut perfectly in place

Precision laser beam line indication provides professional cutting results

Powerful performance from Dahle model 564 for cutting up to 50 sheets