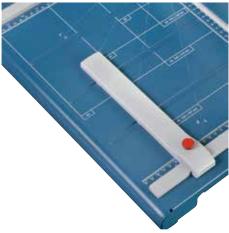

## Guillotine 564

- User-friendly guillotine for professional use
- Sturdy solid metal table with rounded edges and non-slip rubber feet
- · Practical recessed grips for safe handling
- Practical format lines on the table
- Ergonomically shaped handle
- · Screw-mounted, ground upper blade
- Screw-mounted, ground lower blade
- High-quality, re-sharpenable blades made of Solingen steel
- Sturdy, solid-steel blade holder
- Reliable automatic safety guard
- Manual D-bar clamp
- Two scale bars with mm scale
- Adjustable backstop in guide channels
- Narrow guide channels in the table prevent individual sheets from slipping through
- Push-in front stop
- Precision laser beam line indication

Adjustable backstop for quickly finding the right format can be used on both scale bars