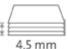

Professional use:

working efficiency with cutting precision

Cutting length 360 mm

Cutting capacity 4.5 mm

Cutting capacity 50 sheets

Table size (overall dimensions) 475 x 310 mm

Carries the GS DGUV (German Statutory Accident Insurance Association) test mark

German Engineering by Dahle

| Article number | Cutting length | DIN | Cutting capaci- | Cutting capacity A4 | Table size, external dimensions, in | EAN           |
|----------------|----------------|-----|-----------------|---------------------|-------------------------------------|---------------|
|                | in mm          |     | ty in mm        | 70 g/sm sheets      | mm                                  |               |
| 00564-20215    | 360            | A4  | 4,5             | 50                  | 475 x 310                           | 4007885239187 |