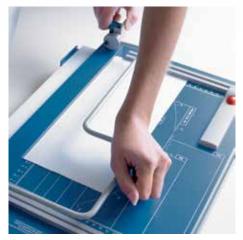

## Guillotine 564

- User-friendly guillotine for professional use
- Sturdy solid metal table with rounded edges and non-slip rubber feet
- · Practical recessed grips for safe handling
- Practical format lines on the table
- Ergonomically shaped handle
- · Screw-mounted, ground upper blade
- Screw-mounted, ground lower blade
- High-quality, re-sharpenable blades made of Solingen steel
- Sturdy, solid-steel blade holder
- Reliable automatic safety guard
- Manual D-bar clamp
- Two scale bars with mm scale
- Adjustable backstop in guide channels
- Narrow guide channels in the table prevent individual sheets from slipping through
- Push-in front stop
- Precision laser beam line indication

## Guillotine 564

Manual D-bar clamp for holding item being cut perfectly in place

Precision laser beam line indication provides professional cutting results

Powerful performance from Dahle model 564 for cutting up to 50 sheets

Adjustable backstop for quickly finding the right format can be used on both scale bars