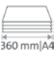

Professional use:

working efficiency with cutting precision

Cutting length 360 mm

Cutting capacity 4.5 mm

Cutting capacity 50 sheets

Table size (overall dimensions) 475 x 310 mm

Carries the GS DGUV (German Statutory Accident Insurance Association) test mark

German Engineering by Dahle

| Article number | Cutting length | DIN | Cutting capaci- | Cutting capacity A4 | Table size, external dimensions, in | EAN           |
|----------------|----------------|-----|-----------------|---------------------|-------------------------------------|---------------|
|                | in mm          |     | ty in mm        | 70 g/sm sheets      | mm                                  |               |
| 00564-20215    | 360            | A4  | 4,5             | 50                  | 475 x 310                           | 4007885239187 |