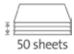

Professional use:

working efficiency with cutting precision

Cutting length 360 mm

Cutting capacity 4.5 mm

Cutting capacity 50 sheets

Table size (overall dimensions) 475 x 310 mm

Carries the GS DGUV (German Statutory Accident Insurance Association) test mark

German Engineering by Dahle

| Article number | Cutting length | DIN | Cutting capaci- | Cutting capacity A4 | Table size, external dimensions, in | EAN           |
|----------------|----------------|-----|-----------------|---------------------|-------------------------------------|---------------|
|                | in mm          |     | ty in mm        | 70 g/sm sheets      | mm                                  |               |
| 00564-20215    | 360            | A4  | 4,5             | 50                  | 475 x 310                           | 4007885239187 |