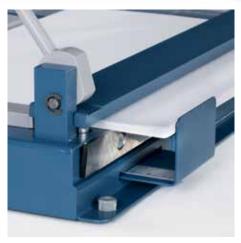

## Guillotine 564

- User-friendly guillotine for professional use
- Sturdy solid metal table with rounded edges and non-slip rubber feet
- · Practical recessed grips for safe handling
- Practical format lines on the table
- Ergonomically shaped handle
- · Screw-mounted, ground upper blade
- Screw-mounted, ground lower blade
- High-quality, re-sharpenable blades made of Solingen steel
- Sturdy, solid-steel blade holder
- Reliable automatic safety guard
- Manual D-bar clamp
- Two scale bars with mm scale
- Adjustable backstop in guide channels
- Narrow guide channels in the table prevent individual sheets from slipping through
- Push-in front stop
- Precision laser beam line indication

## Guillotine 564

Manual D-bar clamp for holding item being cut perfectly in place

Precision laser beam line indication provides professional cutting results

Powerful performance from Dahle model 564 for cutting up to 50 sheets