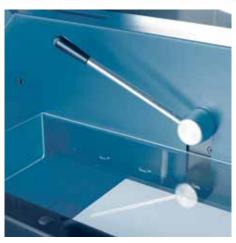

## Heavy-duty cutter 846

Transparent blade cover guards provide reassuring safety and unobstructed vision while cutting

Lockable hand crank for adjusting the spindle-driven backstop

Convenient quick-action clamp for swift results