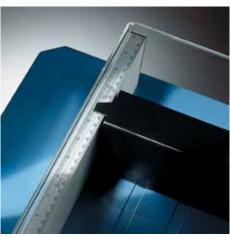

## Heavy-duty cutter 846

Transparent blade cover guards provide reassuring safety and unobstructed vision while cutting

Lockable hand crank for adjusting the spindle-driven backstop

Convenient quick-action clamp for swift results