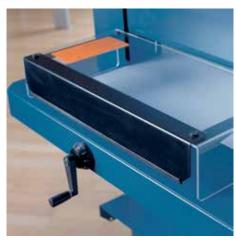

## Heavy-duty cutter 846

Transparent blade cover guards provide reassuring safety and unobstructed vision while cutting

Lockable hand crank for adjusting the spindle-driven backstop

Convenient quick-action clamp for swift results