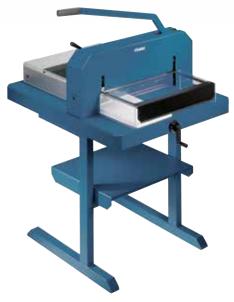

## Heavy-duty cutter 846

- High-quality guillotines for commercial use
- Solid metal table as a sturdy cutting base
- Sturdy handle for effortless cutting performance
- Screw-mounted, ground upper blade for cutting power
- High-quality, re-sharpenable blade made of Solingen steel
- Transparent blade cover guards
- Convenient quick-action clamp
- Perfectly accurate scale bar with mm scale
- Spindle-driven, self-locking metal backstop
- Easy-to-change cutting edge
- Minimum cut 40 mm
- · Visual indication of cutting line
- Practical stand with storage shelf optionally available (712)

## Heavy-duty cutter 846

Transparent blade cover guards provide reassuring safety and unobstructed vision while cutting

Lockable hand crank for adjusting the spindle-driven backstop

Convenient quick-action clamp for swift results