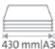

Commercial use: always ready for top performance.

Cutting length 430 mm

Cutting capacity 60.0 mm

Cutting capacity 600 sheets

Table size (overall dimensions) 760 x 650 mm

Carries the GS DGUV (German Statutory Accident Insurance Association) test mark

Extended 5-year guarantee (except wearing parts)

German Engineering by Dahle

| Article number | Cutting length in mm | DIN | Cutting capaci-<br>ty in mm | Cutting capacity A4<br>70 g/sm sheets | Table size,<br>external di-<br>mensions,<br>in mm |           | Cutting<br>side area,<br>mm | EAN           |
|----------------|----------------------|-----|-----------------------------|---------------------------------------|---------------------------------------------------|-----------|-----------------------------|---------------|
| 00846-21143    | 430                  | A3  | 60                          | 600                                   | 760 x 650                                         | 430 x 430 | 430 x 215                   | 4007885008462 |