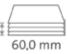

Commercial use: always ready for top performance.

Cutting length 430 mm

Cutting capacity 60.0 mm

Cutting capacity 600 sheets

Table size (overall dimensions) 760 x 650 mm

Carries the GS DGUV (German Statutory Accident Insurance Association) test mark

Extended 5-year guarantee (except wearing parts)

German Engineering by Dahle

| Article number | Cutting length in mm | DIN | Cutting capaci-<br>ty in mm | Cutting capacity A4<br>70 g/sm sheets | Table size,<br>external di-<br>mensions,<br>in mm |           | Cutting<br>side area,<br>mm | EAN           |
|----------------|----------------------|-----|-----------------------------|---------------------------------------|---------------------------------------------------|-----------|-----------------------------|---------------|
| 00846-21143    | 430                  | A3  | 60                          | 600                                   | 760 x 650                                         | 430 x 430 | 430 x 215                   | 4007885008462 |