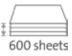

Commercial use: always ready for top performance.

Cutting length 430 mm

Cutting capacity 60.0 mm

Cutting capacity 600 sheets

Table size (overall dimensions) 760 x 650 mm

Carries the GS DGUV (German Statutory Accident Insurance Association) test mark

Extended 5-year guarantee (except wearing parts)

German Engineering by Dahle

| Article number | Cutting length in mm | DIN | Cutting capaci-<br>ty in mm | Cutting capacity A4<br>70 g/sm sheets | Table size,<br>external di-<br>mensions,<br>in mm |           | Cutting<br>side area,<br>mm | EAN           |
|----------------|----------------------|-----|-----------------------------|---------------------------------------|---------------------------------------------------|-----------|-----------------------------|---------------|
| 00846-21143    | 430                  | A3  | 60                          | 600                                   | 760 x 650                                         | 430 x 430 | 430 x 215                   | 4007885008462 |