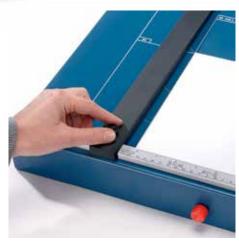

Perfected automatic safety guard provides reliable protection and unobstructed view of the cutting edge

Extended 5-year guarantee (except wearing parts)

German Engineering by Dahle

| Article number | Cutting length in mm | DIN | Cutting capaci-<br>ty in mm | Cutting capacity A4<br>70 g/sm sheets | Table size,<br>external<br>dimensions, in<br>mm | Features    | EAN           |
|----------------|----------------------|-----|-----------------------------|---------------------------------------|-------------------------------------------------|-------------|---------------|
| 00567-21404    | 550                  | A3  | 3,5                         | 35                                    | 600 x 365                                       | Paper blade | 4007885005676 |

## Guillotine 567

Adjustable, screw-fastening backstop in metal for quickly finding the right format can be used on both scale bars

Perfected automatic safety guard provides reliable protection and unobstructed view of the cutting edge