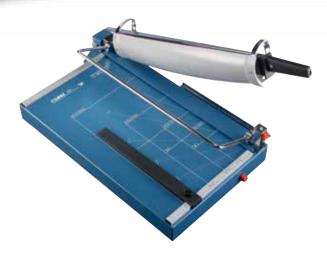

## Guillotine 567

- High-quality guillotines for commercial use
- Sturdy solid metal table with non-slip rubber feet
- Practical format lines on the table
- Sturdy handle with well-defined guard
- · Screw-mounted, ground upper blade
- Screw-mounted, ground lower blade
- High-quality, re-sharpenable blades made of Solingen steel
- Sturdy, solid-steel blade holder
- Reliable automatic safety guard
- Lockable D-bar clamp
- Two scale bars with mm scale
- Adjustable, screw-mounted metal backstop
- Pull-out front stop, up to 210 mm
- DAHLE 567 with paper blade

Perfected automatic safety guard provides reliable protection and unobstructed view of the cutting edge

Extended 5-year guarantee (except wearing parts)

German Engineering by Dahle

| Article number | Cutting length in mm | DIN | Cutting capaci-<br>ty in mm | Cutting capacity A4<br>70 g/sm sheets | Table size,<br>external<br>dimensions, in<br>mm | Features    | EAN           |
|----------------|----------------------|-----|-----------------------------|---------------------------------------|-------------------------------------------------|-------------|---------------|
| 00567-21404    | 550                  | A3  | 3,5                         | 35                                    | 600 x 365                                       | Paper blade | 4007885005676 |

## Guillotine 567

Adjustable, screw-fastening backstop in metal for quickly finding the right format can be used on both scale bars

Perfected automatic safety guard provides reliable protection and unobstructed view of the cutting edge