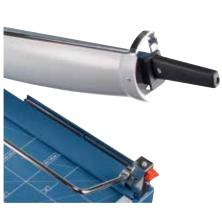

## Guillotine 567

- High-quality guillotines for commercial use
- Sturdy solid metal table with non-slip rubber feet
- Practical format lines on the table
- Sturdy handle with well-defined guard
- · Screw-mounted, ground upper blade
- Screw-mounted, ground lower blade
- High-quality, re-sharpenable blades made of Solingen steel
- Sturdy, solid-steel blade holder
- Reliable automatic safety guard
- Lockable D-bar clamp
- Two scale bars with mm scale
- Adjustable, screw-mounted metal backstop
- Pull-out front stop, up to 210 mm
- DAHLE 567 with paper blade