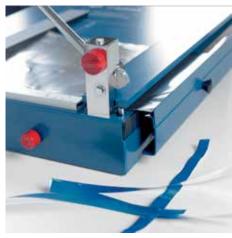

Pull-out front stop up to 210 mm with fold-out paper holders for cutting strips of equal width