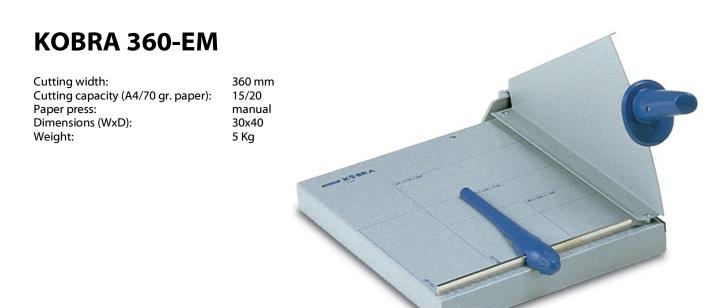

## Guillotine

Manufacturer: ELCOM Brand: KOBR/ Model: KOBR/ Article code: A-100

ELCOMAN S.R.L. KOBRA KOBRA 360-EM A-1001

High performances desk-top guillotine with manual paper press. Equipped with the innovative "**SUPER CUT**" system featuring special carbon hardened steel blades and counter-blades unaffected by the wearing action of the materials to cut, for long-lasting cutting operations with the same cutting precision through the years.

- Manual paper press
- Metal built-in safety guard
- Carbon hardened steel precision blade and counter blade
- Adjustable back gauge
- Solid steel base with screen printed paper sizes in mm. and inches
- High quality materials according to ISO 9000 Standards
- Built in accordance to the Safety Standards BS 5498 (British Standards)
- Accessories: upper steel blade code AA-3002, counter blade code n. AA-3001
- Manufacturer: Elcoman Via Gorizia nº 9, 20030 Bovisio Masciago, (Milan) Italy
- Packaging: 1 unit per box
- EAN Barcode 8 026064 110013