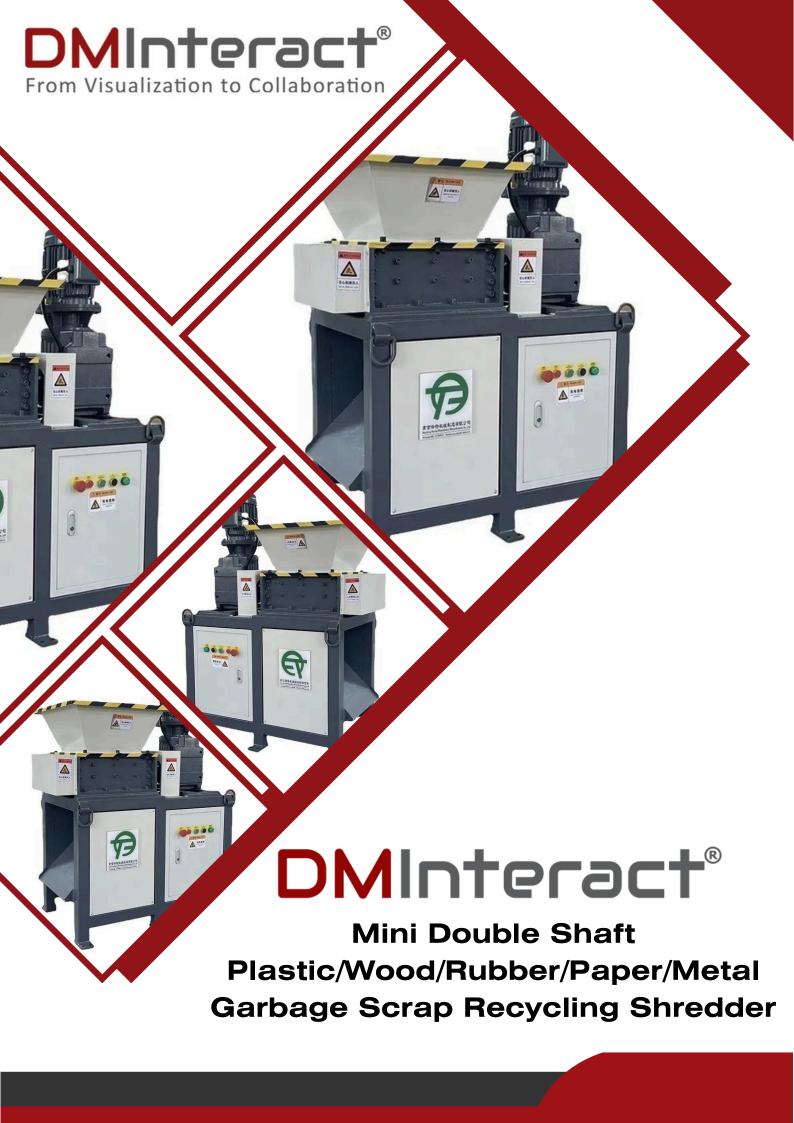

GARBAGE SCRAP RECYCLING SHREDDER

#### **PRODUCT OVERVIEW**

The DMInteract DMFTS series comprises versatile mini double shaft shredders designed for efficient recycling of plastic, wood, rubber, paper, metal, and garbage scrap. The DMFTS-180, with a 1.5kW motor, is perfect for small-scale operations. The DMFTS-300, featuring a 3kW motor, and the DMFTS-400, with a 4kW motor, are ideal for medium-sized tasks. For larger-scale needs, the DMFTS-500 offers a powerful 7.5kW motor, ensuring robust performance and durability across all recycling applications.