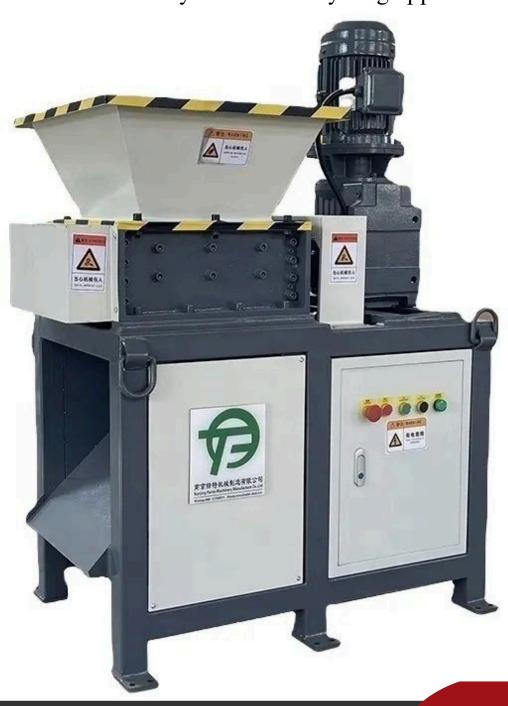

#### **PRODUCT OVERVIEW**

The DMInteract DMFTS series comprises versatile mini double shaft shredders designed for efficient recycling of plastic, wood, rubber, paper, metal, and garbage scrap. The DMFTS-180, with a 1.5kW motor, is perfect for small-scale operations. The DMFTS-300, featuring a 3kW motor, and the DMFTS-400, with a 4kW motor, are ideal for medium-sized tasks. For larger-scale needs, the DMFTS-500 offers a powerful 7.5kW motor, ensuring robust performance and durability across all recycling applications.

# **Specifications Of The DMInteract Scrap Recycling Shredder:**

| Brand Name:              | DMInteract®             |                       |                       |                         |
|--------------------------|-------------------------|-----------------------|-----------------------|-------------------------|
| Model<br>Number:         | DMFTS-180               | DMFTS-300             | DMFTS-400             | DMFTS-500               |
| <b>Motor Power:</b>      | 1.5Kw (Single<br>Motor) | 3Kw (Single<br>Motor) | 4Kw (Single<br>Motor) | 7.5Kw (Single<br>Motor) |
| Knife Box:               | 180 x 180mm             | 300 x 180mm           | 400 x 180mm           | 500 x 200mm             |
| Hopper Size:             | 30 x 30 x 15cm          | 50 x 50 x 30cm        | 50 x 60 x 30cm        | 60 x 70 x 40cm          |
| Blade<br>Specifications: | ⊕90 x 8mm               | ⊕180 x 12mm           | Ф180 х 15mm           | Ф <b>200 х 20mm</b>     |
| Number Of<br>Blades:     | 21 Pieces               | 24 Pieces             | 26 Pieces             | 25 Pieces               |
| Available<br>Colors:     | White                   |                       |                       |                         |
| Country of Manufacture:  | China                   |                       |                       |                         |